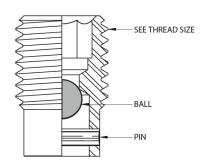

## 316SS INTERNAL CHECK VALVE TO GO INSIDE BODY CAVITY OF TRUNNION BALL PLUG VALVE AND PRESSURE BALANCED PLUG 😂 SüpplyLine **VALVES (BODY SEALANT) BEFORE SEALANT NIPPLE**

| QTY | DESCRIPTION                                             | SUITS     |
|-----|---------------------------------------------------------|-----------|
| 60  | BALL CHECK VALVE INTERNAL 1/8" INTERNAL NPT CHECK VALVE | SEAT/BODY |
| 60  | BALL CHECK VALVE INTERNAL 1/4" INTERNAL NPT CHECK VALVE | SEAT/BODY |
| 80  | BALL CHECK VALVE INTERNAL 3/8" INTERNAL NPT CHECK VALVE | SEAT/BODY |
| 80  | BALL CHECK VALVE INTERNAL 1/2" INTERNAL NPT CHECK VALVE | SEAT/BODY |