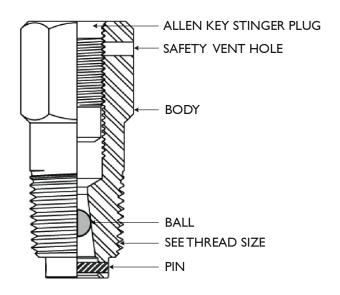

## 316SS PLUG VALVE STEM SEALANT FITTINGS ALLEN KEY TYPE SUIT PRESSURE BALANCE PLUG VALVES

| QTY | DESCRIPTION                                                               | SUITS |
|-----|---------------------------------------------------------------------------|-------|
| 100 | PLUG STEM SEALANT NIPPLE 316SS 1/4" ALLEN KEY TYPE STINGER C/W BALL CHECK | STEM  |
| 100 | PLUG STEM SEALANT NIPPLE 316SS 3/8" ALLEN KEY TYPE STINGER C/W BALL CHECK | STEM  |
| 80  | PLUG STEM SEALANT NIPPLE 316SS 1/2" ALLEN KEY TYPE STINGER C/W BALL CHECK | STEM  |

USED FOR SIDE OF PRESSURE BALANCE PLUGS ONLY, NOT FOR STEM OF STANDARD TAPER PLUGS. NO INTERNAL CHECK USED ON THREADED STEM DESIGN PLUG VALVES (SMALLER SIZES) THE PACKING COMPOUND IS THE PRIMARY SEAL ON PLAIN STEM DESIGN PLUG VALVES WITH A BOLTED FLANGE IT IS AN EMERGENCY FEATURE TO BACK UP THE MAIN STEM PACKING RINGS. NEVER EREMOVE FITTING FROM VALVE.