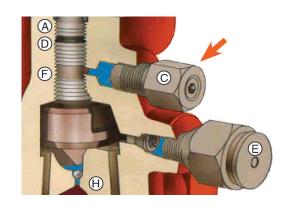

## 316SS PLUG VALVE STEM SEALANT FITTINGS ALLEN KEY TYPE SUIT PRESSURE BALANCE PLUG VALVES

| QTY | DESCRIPTION                                                               | SUITS |
|-----|---------------------------------------------------------------------------|-------|
| 100 | PLUG STEM SEALANT NIPPLE 316SS 1/4" ALLEN KEY TYPE STINGER C/W BALL CHECK | STEM  |
| 100 | PLUG STEM SEALANT NIPPLE 316SS 3/8" ALLEN KEY TYPE STINGER C/W BALL CHECK | STEM  |
| 80  | PLUG STEM SEALANT NIPPLE 316SS 1/2" ALLEN KEY TYPE STINGER C/W BALL CHECK | STEM  |

USED FOR SIDE OF PRESSURE BALANCE PLUGS ONLY, NOT FOR STEM OF STANDARD TAPER PLUGS. NO INTERNAL CHECK USED ON THREADED STEM DESIGN PLUG VALVES (SMALLER SIZES) THE PACKING COMPOUND IS THE PRIMARY SEAL ON PLAIN STEM DESIGN PLUG VALVES WITH A BOLTED FLANGE IT IS AN EMERGENCY FEATURE TO BACK UP THE MAIN STEM PACKING RINGS. NEVER EREMOVE FITTING FROM VALVE.