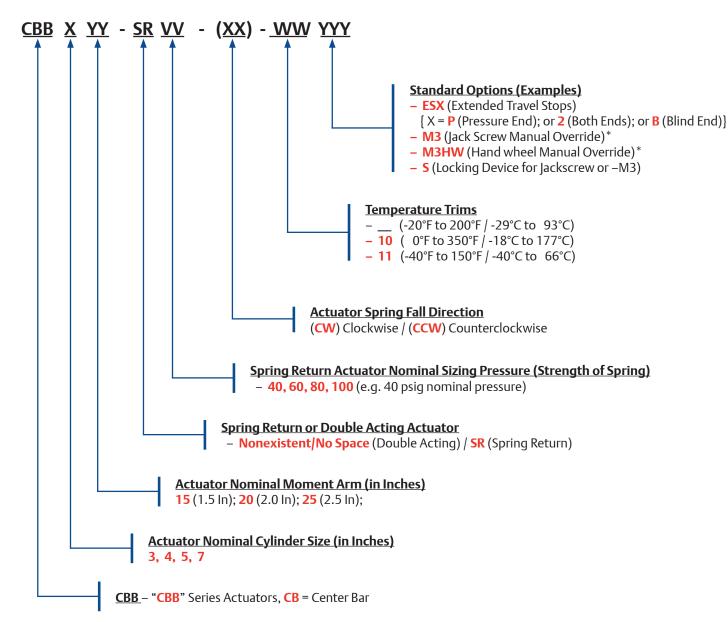

# CBA-300 Series Actuator Model Number Matrix

Effective: 09/01/18 Section 3.4

#### NOTE

\* - M3 and M3Hw are supplied with hex nut to lock in place