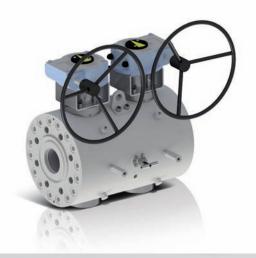

# SBB/DBB BALL VALVES

**Starline** manufactures a complete line of SINGLE and DOUBLE BLOCK & BLEED ball valves.

Our SBB/DBB ball valves are available in an extensive range of designs, materials, sizes and pressure classes and are in full conformance with API, EEMUA and NACE specifications.

# **MAIN FEATURES**

- Bolted construction to ensure maximum flexibility in terms of constructions and easy maintenance on site
- Anti-Blow Out stem design.
- Available in FLOATING BALL and TRUNNION MOUNTED EXECUTION.
- Antistatic device.
- Executions available in any construction or service conditions, metal seated, cryogenic service, high temperature design, API 6A construction, compact design.