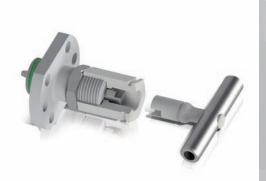

In conditions of space constraint it is more and more important to find compact solution. As you can see here above one valve is performing the same function of three valves all together and allows a full safety on the line during maintenance operations, not to consider the important reduction of the leakage points on the line. DBB/SBB valves can be used for CHEMICAL INJECTION AND SAMPLING (through a quill), PRESSURE CONNECTIONS (instrumentation mainly), PROCESS ISOLATION (located in the primary process stream).

Compact design with optional swivel flanges.

Option with check valve available.