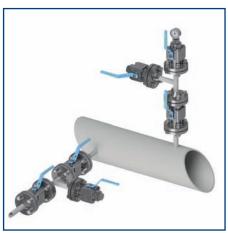

In conditions of space constraint it is more and more important to find compact solution. As you can see here above one valve is performing the same function of three valves all together and allows a full safety on the line during maintenance operations, not to consider the important reduction of the leakage points on the line. DBB/SBB valves can be used for CHEMICAL INJECTION AND SAMPLING (through a quill), PRESSURE CONNECTIONS (instrumentation mainly), PROCESS ISOLATION (located in the primary process stream).