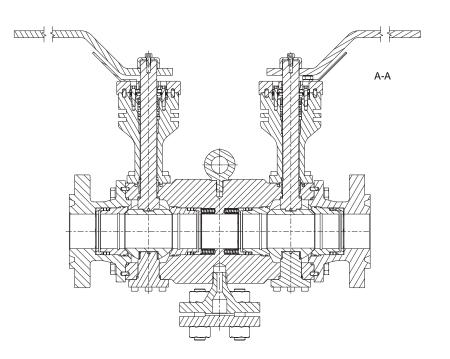

In conditions of space constraint it is more and more important to find compact solution. As you can see here above one valve is performing the same function of three valves all together and allows a full safety on the line during maintenance operations, not to consider the important reduction of the leakage points on the line. DBB/SBB valves can be used for CHEMICAL INJECTION AND SAMPLING (through a quill), PRESSURE CONNECTIONS (instrumentation mainly), PROCESS ISOLATION (located in the primary process stream).

**Starline** SBB/DBB valves are designed following the highest safety and quality standards and to meet the most stringent requirements from the end users. Features like Anti Tamper device are standard in our construction.

Compact design with optional swivel flanges.

Option with check valve available.