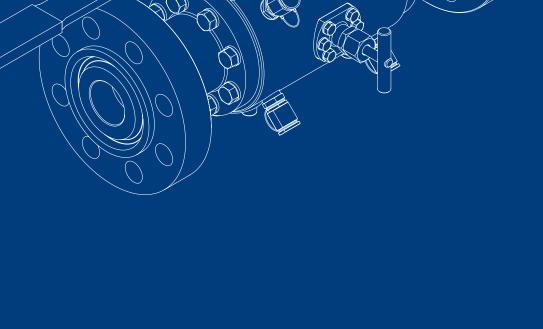

# SBB/DBB BALL VALVES

**Starline** manufactures a complete line of SINGLE and DOUBLE BLOCK & BLEED ball valves.

Our SBB/DBB ball valves are available in an extensive range of designs, materials, sizes and pressure classes and are in full conformance with API, EEMUA and NACE specifications.

# **MAIN FEATURES**

- Bolted construction to ensure maximum flexibility in terms of constructions and easy maintenance on site
- Anti-Blow Out stem design.
- Available in FLOATING BALL and TRUNNION MOUNTED EXECUTION.
- Antistatic device.
- Executions available in any construction or service conditions, metal seated, cryogenic service, high temperature design, API 6A construction, compact design.