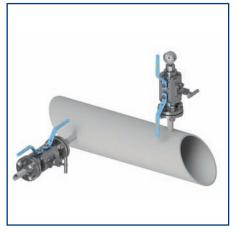

In conditions of space constraint it is more and more important to find compact solution. As you can see here above one valve is performing the same function of three valves all together and allows a full safety on the line during maintenance operations, not to consider the important reduction of the leakage points on the line. DBB/SBB valves can be used for CHEMICAL INJECTION AND SAMPLING (through a quill), PRESSURE CONNECTIONS (instrumentation mainly), PROCESS ISOLATION (located in the primary process stream).