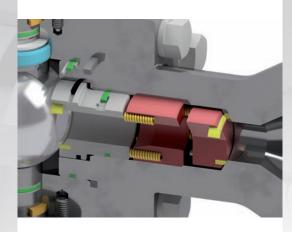

# **MAIN FEATURES**

- Bolted construction to ensure maximum flexibility in terms of constructions and easy maintenance on site
- Anti-Blow Out stem design.
- Available in FLOATING BALL and TRUNNION MOUNTED EXECUTION.
- Antistatic device.
- Executions available in any construction or service conditions, metal seated, cryogenic service, high temperature design, API 6A construction, compact design.

**Starline** SBB/DBB valves are designed following the highest safety and quality standards and to meet the most stringent requirements from the end users. Features like Anti Tamper device are standard in our construction.