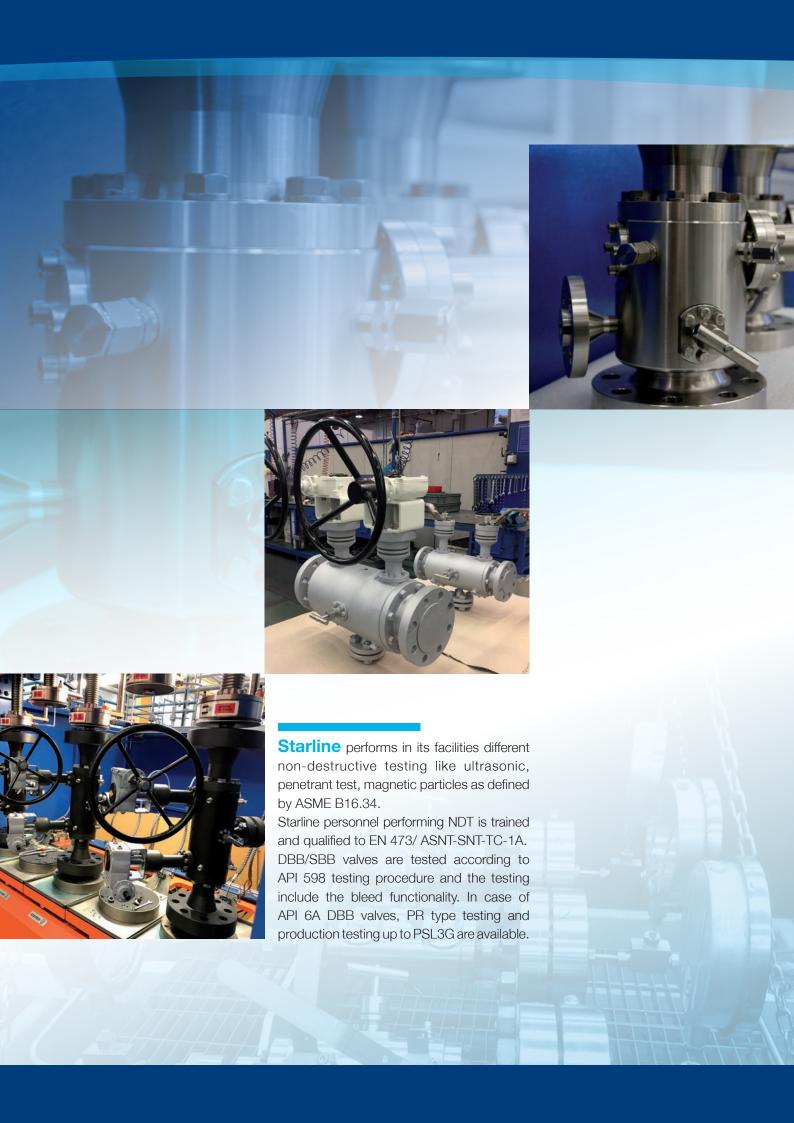

Starline uses only high-quality ITALIAN made forged materials inspected & tested to International Standards and utilizes advanced manufacturing technology with special emphasis on safety, quality and long service life of our products. The forging material can ensure the best rigidity and strength.

**Starline** SBB/DBB valves are designed following the highest safety and quality standards and to meet the most stringent requirements from the end users. Features like Anti Tamper device are standard in our construction.