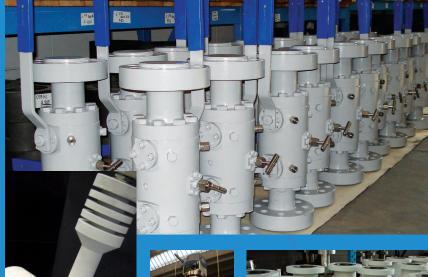

## STARLINE YOUR SOLUTION FOR FLOATING & TRUNNION MOUNT BALL VALVES UP TO 450NB

Starline manufactures split and welded body firesafe certified forged floating and trunnion mounted ball valves in soft and metal seated up to 2500 Class and API6A to 10,000 psi. Starline also manufacture Double Block & Bleed twin trunnion ball valves as well as a full range of floating and trunnion mounted cryogenic ball valves.

Global Supply Line holds a \$10 million inventory of Starline LF2, 316 & F51 Ball Valves and spares including valves with graphite seats,

PEEK seats, metal seats, extended low temp stems, AED 0-rings etc.