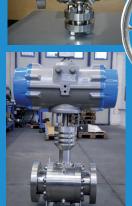

## STARLINE YOUR SOLUTION FOR FLOATING & TRUNNION MOUNT BALL VALVES UP TO 450NB

Starline manufactures split and welded body firesafe certified forged floating and trunnion mounted ball valves in soft and metal seated up to 2500 Class and API6A to 10,000 psi. Starline also manufacture Double Block & Bleed twin trunnion ball valves as well as a full range of floating and trunnion mounted cryogenic ball valves.