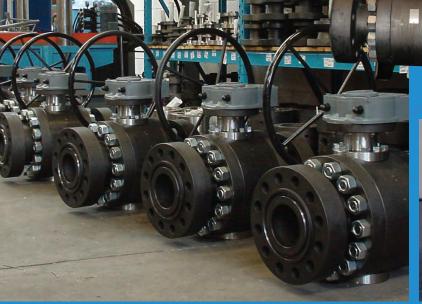

## STARLINE YOUR SOLUTION FOR FLOATING & TRUNNION MOUNT BALL VALVES UP TO 450NB

Starline manufactures split and welded body firesafe certified forged floating and trunnion mounted ball valves in soft and metal seated up to 2500 Class and API6A to 10,000 psi. Starline also manufacture Double Block & Bleed twin trunnion ball valves as well as a full range of floating and trunnion mounted cryogenic ball valves.