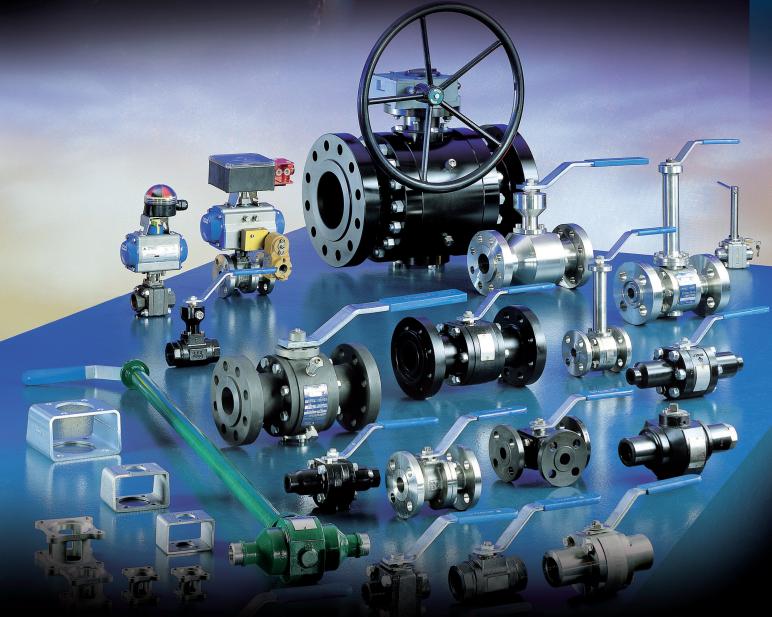

## STAR LINE Proven track record

## STARLINE YOUR SOLUTION FOR FLOATING & TRUNNION MOUNT BALL VALVES UP TO 450NB

Starline manufactures split and welded body firesafe certified forged floating and trunnion mounted ball valves in soft and metal seated up to 2500 Class and API6A to 10,000 psi. Starline also manufacture Double Block & Bleed twin trunnion ball valves as well as a full range of floating and trunnion mounted cryogenic ball valves.

Global Supply Line holds a \$10 million inventory of Starline LF2, 316 & F51 Ball Valves and spares including valves with graphite seats,

PEEK seats, metal seats, extended low temp stems, AED 0-rings etc.