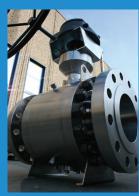

## STARLINE YOUR SOLUTION FOR FLOATING & TRUNNION MOUNT BALL VALVES UP TO 450NB

Starline manufactures split and welded body firesafe certified forged floating and trunnion mounted ball valves in soft and metal seated up to 2500 Class and API6A to 10,000 psi. Starline also manufacture Double Block & Bleed twin trunnion ball valves as well as a full range of floating and trunnion mounted cryogenic ball valves.