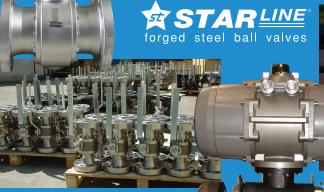

## STAR LINE Proven track record

## STARLINE YOUR SOLUTION FOR FLOATING & TRUNNION MOUNT BALL VALVES UP TO 450NB

Starline manufactures split and welded body firesafe certified forged floating and trunnion mounted ball valves in soft and metal seated up to 2500 Class and API6A to 10,000 psi. Starline also manufacture Double Block & Bleed twin trunnion ball valves as well as a full range of floating and trunnion mounted cryogenic ball valves.