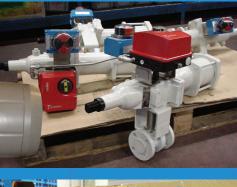

Global Supply Line holds a \$10 million inventory of Starline LF2, 316 & F51 Ball Valves and spares including valves with graphite seats,

PEEK seats, metal seats, extended low temp stems, AED 0-rings etc.