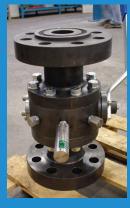

## STARLINE YOUR SOLUTION FOR FLOATING & TRUNNION MOUNT BALL VALVES UP TO 450NB

Starline manufactures split and welded body firesafe certified forged floating and trunnion mounted ball valves in soft and metal seated up to 2500 Class and API6A to 10,000 psi. Starline also manufacture Double Block & Bleed twin trunnion ball valves as well as a full range of floating and trunnion mounted cryogenic ball valves.