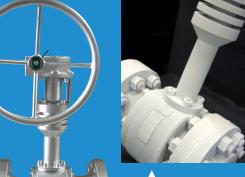

## STARLINE YOUR SOLUTION FOR FLOATING & TRUNNION MOUNT BALL VALVES UP TO 450NB

Starline manufactures split and welded body firesafe certified forged floating and trunnion mounted ball valves in soft and metal seated up to 2500 Class and API6A to 10,000 psi. Starline also manufacture Double Block & Bleed twin trunnion ball valves as well as a full range of floating and trunnion mounted cryogenic ball valves.