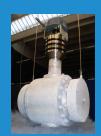

## STARLINE YOUR SOLUTION FOR FLOATING & TRUNNION MOUNT BALL VALVES UP TO 450NB

Starline manufactures split and welded body firesafe certified forged floating and trunnion mounted ball valves in soft and metal seated up to 2500 Class and API6A to 10,000 psi. Starline also manufacture Double Block & Bleed twin trunnion ball valves as well as a full range of floating and trunnion mounted cryogenic ball valves.