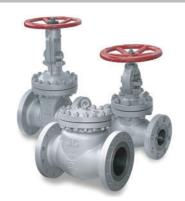

- **Gate Valves**1/2" to 48" Class 150# to 2500#
- **Globe Valves**1/2" to 248" Class 150# to 2500#
- **Section** Check Valves

  1/2" to 48" Class 150# to 2500#
- Actuators

  Scotch Yoke, Pneumatic & Hydraulic