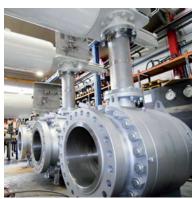

- Floating Ball Valves
  1/2" to 10" Class 150# to 600#
- Trunnion Ball Valves
  1/2" to 42" class 150# to 2500#
- Metal Seated Ball Valves

  1/2" to 24" Class 150# to 1500#
- Welded Body Ball Valves

GSL are the world's largest JC stockists

- **Gate Valves**1/2" to 48" Class 150# to 2500#
- **Globe Valves**1/2" to 248" Class 150# to 2500#
- **Section** Check Valves

  1/2" to 48" Class 150# to 2500#
- Actuators

  Scotch Yoke, Pneumatic & Hydraulic