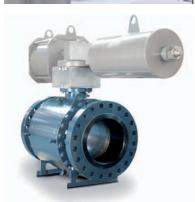

- Floating Ball Valves
  1/2" to 10" Class 150# to 600#
- Trunnion Ball Valves
  1/2" to 42" class 150# to 2500#
- Metal Seated Ball Valves

  1/2" to 24" Class 150# to 1500#
- Welded Body Ball Valves

GSL are the world's largest JC stockists

- **Gate Valves**1/2" to 48" Class 150# to 2500#
- **Globe Valves**1/2" to 248" Class 150# to 2500#
- **Section** Check Valves

  1/2" to 48" Class 150# to 2500#
- Actuators

  Scotch Yoke, Pneumatic & Hydraulic