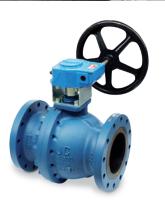

- Floating Ball Valves
  1/2" to 10" Class 150# to 600#
- Trunnion Ball Valves
  1/2" to 42" class 150# to 2500#
- Metal Seated Ball Valves

  1/2" to 24" Class 150# to 1500#
- Welded Body Ball Valves

GSL are the world's largest JC stockists

- **Gate Valves**1/2" to 48" Class 150# to 2500#
- **Globe Valves**1/2" to 248" Class 150# to 2500#
- **Section** Check Valves

  1/2" to 48" Class 150# to 2500#
- Actuators

  Scotch Yoke, Pneumatic & Hydraulic