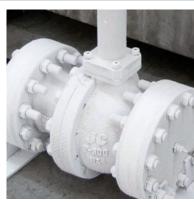

- Floating Ball Valves
  1/2" to 10" Class 150# to 600#
- Trunnion Ball Valves
  1/2" to 42" class 150# to 2500#
- Metal Seated Ball Valves

  1/2" to 24" Class 150# to 1500#
- Welded Body Ball Valves

GSL are the world's largest JC stockists