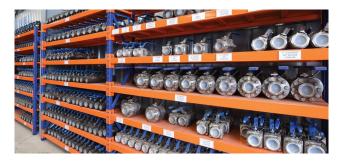

ANSI/API/BS/AS/EN/ISO Standard and Special Service Valves -Abrasive, High & Low Temperature and Special Alloys.

#### • PROCESS & PIPELINE VALVES

ASME 150~2500 class. Carbon, Alloy, Stainless & Duplex Steel

- Quarter turn: Ball, Butterfly and Plug.
- Gate, Globe & Check, cast & forged.
- Wafer Check Valves, dual & single flap.

#### SPECIAL SERVICE & CONTROL VALVES

- Control Valves ED, ET, EWS, EWT.
- Diaphragm and Knife Gate Valves.
- Parallel Slide & Geothermal Gate Valves.