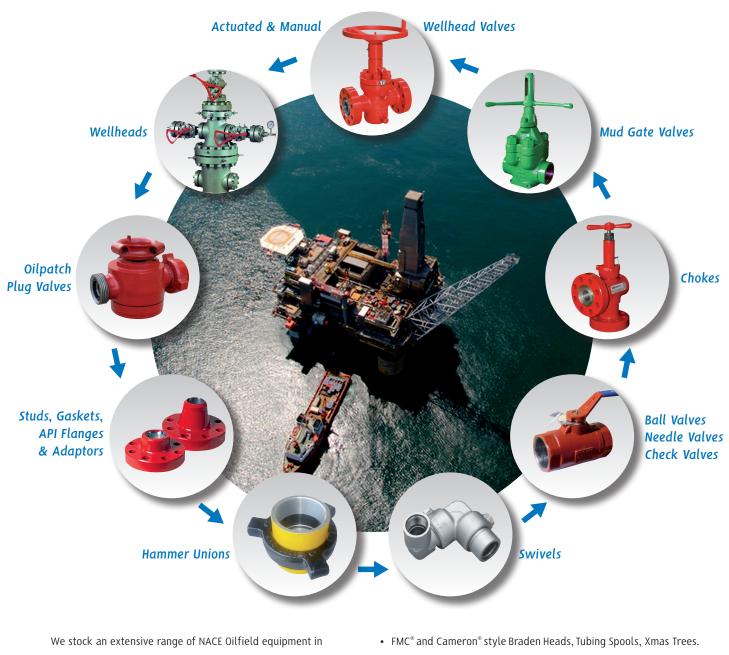

## Total Oilfield Solutions

API6A licensed brands from API 2000 ~ 15000 psi.

- Chokes, expanding/slab Gate Valves, hydraulic & pneumatic actuated Gate Valves and 'DM' Style Mud Gate Valves.
- NPT and Flanged API Ball and Check Valves, Plug Valves with hammer union ends.
- Flanges in companion, weld neck, adaptor, DSA and blind.
- Buttweld Fittings schedule 40 up to XXS.
- Hammer Unions and Swivels.
- Gaskets, Studs.
- NPT (LP) Bull Plugs, Tees, Nipples and Elbows.